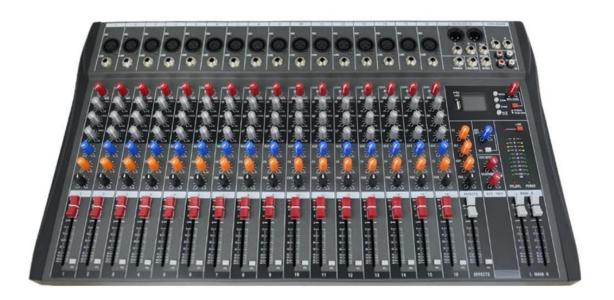

#### **MIXER 16 CHANNEL**

\_\_\_\_\_

## **COMPACT MIXER DSP DIGITAL EFFECTORS**

ST-162

# **Specification**

- Built-in kinds of DSP digital effectors .
- built-in USB player, MP3 player, USB in-line recording.
- built-in Bluetooth 5.0 to receive and play.
- USB the audio sound card (connected to the computer) to transmit the sound played by the computer to the mixer
- Built-in 48V fantasy PSU power supply, each channel with independent switch .

### **MIXER 16 CHANNEL**

\_\_\_\_\_

- The USB can be switched with one stereo, and the USB can be adjusted independently.
- Master equalizer in each channel (Low, Mid, High)
- MP3 can be switched to one stereo, MP3 can be adjusted independently
- switch ON each input channel, PEL headset switch.
- 12-segment precise three-color LED level light display signal status.
- smooth and high-quality 100mm travel pushers.
- input sensitivity: microphone microphone:-60dB
- Stereo channel input Stereo channel input:-40dB
- effect sending Echo send:-20dB
- response Echo back:-20dB
- frequency response : 20Hz ~ 50KZ
- maximum output level Max output level:20dBm
- total harmonic distortion: 0.02%@ 0dB1KHz
- PSU output power: 30W
- PSU voltage: 100v-240V/50Hz